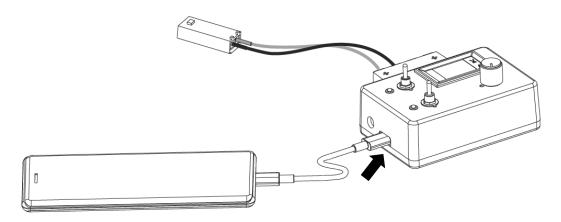

# 3.入力電源接続方法

# 3-2 USB給電の場合

スマートフォン 又はモバイルバッテリーをお使いの上 USB Type-Cのケーブルをつないでください。

USB Type-Cのケーブルを接続してください