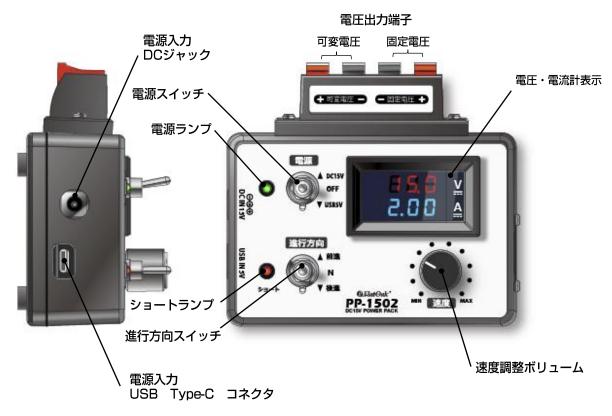

# 1. 各部の名称

サイズ・重量

W105/L70/H35 (W108/L95/H58) 185g

# 2. 使い方

- ① 電源スイッチが "▼OFF" 進行方向スイッチが" ●N "の位置とボリュームの位置 が●O" になっていることを確認します。
- ② スマートフォン用電源(5V/2A以上)の出力ケーブルのUSB Type Cプラグを体左側のUSBコネクターに接続します。

ACアダプターをお使いの際はDCジャックに接続します。

- ※詳しくは 3. 入力電源接続方法のページをご覧ください。
- ③ HOゲージまたは、Nゲージの線路の電源ケーブルと接続します。
  本体の後面にある、電源接続端子の可変電圧" + "、" "に線路からの電源ケーブルを接続します。
  - ※詳しくは 固定・可変端子接続方法 4. 固定電圧の使い方 5. 可変電圧の使い方のページをご覧ください。
- ④ 線路に動かしたい、車両を載せます。これで、準備完了です。
- ⑤ 電源スイッチを"ON"にします。
  この時、電源スイッチ横の電源ランプが点灯することを確認します。
  点灯しない場合は、以下のトラブルが発生している可能性がありますので、確認してください。
  - ・スマホ用電源がONになっているかどうか?
  - ・USBプラグがきちんと本体に接続されているかどうか?
  - ・可変電圧出力からの配線がきちんと線路に接続されているかどうか?
  - ・車両がきちんと線路の上に載っているかどうか?
- ⑥ 電源スイッチ横のランプが点灯したら、準備OKです。

# 4.固定電圧の使い方

シナリー等ランプ点灯の電源にお使いいただくことができます。この出力は、10V~12Vまでの範囲になります。また、出力電流は、可変電圧と併せて、最大0.5Aですので、全体の必要な電流を確認の上、お使いください。

# 5.可変電圧の使い方

この出力は、10V~12Vまでの範囲になります。また、 出力電流は、可変電圧と併せて、最大0.5Aですので、 全体の必要な電流を確認の上、お使いください。

速度調整ボリュームを右に回していくと出力電圧が上がり。 速度が速くなり、左に回しMINまで行くと給電が止まり、停 止します。

### 7.特徴

- 持ち運びもできる小型、軽量
- 低速運転可能
- N/HOゲージの小規模運転に最適
- 入力電圧:5V/2A以上(USB Type-C接続)15V/3A ACアダプター(推奨ACアダプターを使いください)
- 出力電圧:15V/最大2A

\* 可変用出力:2.5V~15V/2A

\* 固定用出力:10V~12V/0.5V

■ 保護回路付き