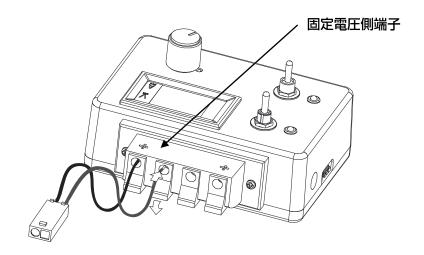

# 4.固定電圧の使い方

シナリー等ランプ点灯の電源にお使いいただくことができます。この出力は、10V~12Vまでの範囲になります。また、出力電流は、可変電圧と併せて、最大0.5Aですので、全体の必要な電流を確認の上、お使いください。

### ●ケーブルの接続方法

コネクタのレバーを押し上げ、 ケーブルを穴の奥まで差し込む。この時にプラス、マイナスを間違わないように確認してください。 ※固定電圧側に⊕、⊖を確認し接続してください。 ※接続ケーブルはお使いの線路用のケーブルをお使いください