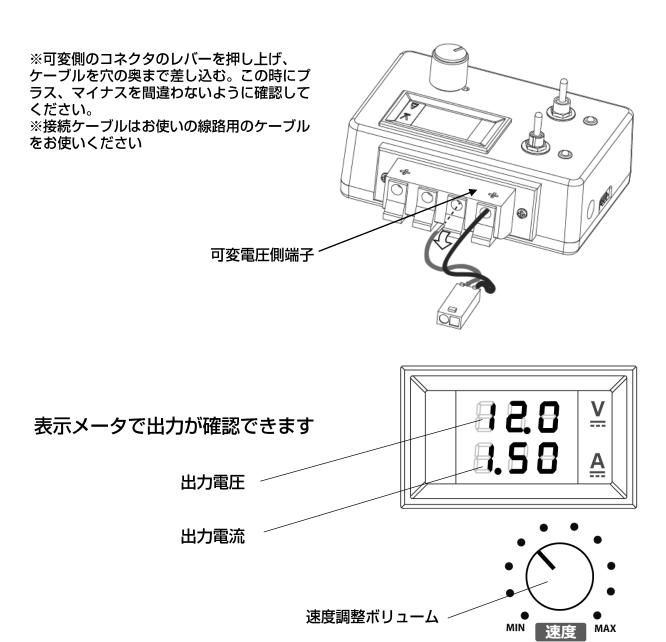

### ●ケーブルの接続方法

コネクタのレバーを押し上げ、 ケーブルを穴の奥まで差し込む。この時にプラス、マイナスを間違わないように確認してください。 ※固定電圧側に⊕、⊖を確認し接続してください。 ※接続ケーブルはお使いの線路用のケーブルをお使いください

# 5.可変電圧の使い方

この出力は、10V~12Vまでの範囲になります。また、 出力電流は、可変電圧と併せて、最大0.5Aですので、 全体の必要な電流を確認の上、お使いください。

速度調整ボリュームを右に回していくと出力電圧が上がり。 速度が速くなり、左に回しMINまで行くと給電が止まり、停 止します。