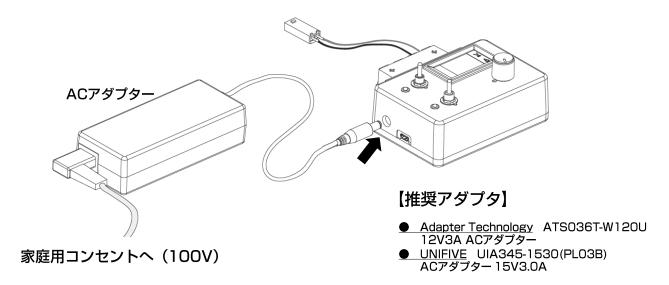

# 3.入力電源接続方法

# 3-1 ACアダプターの場合

市販の推奨ACアダプターをお買い上げになるか、定格のACアダプターをお使いください。

※DCプラグ(センタープラス外径Φ5.5 内径Φ2.1) 定格15V3.3A 50W以下