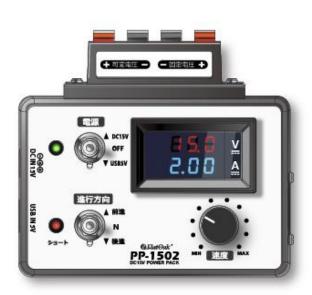

# 2. 使い方

- ① 電源スイッチが "▼OFF" 進行方向スイッチが" ●N "の位置とボリュームの位置 が●O" になっていることを確認します。
- ② スマートフォン用電源(5V/2A以上)の出力ケーブルのUSB Type Cプラグを体左側のUSBコネクターに接続します。

ACアダプターをお使いの際はDCジャックに接続します。

- ※詳しくは 3. 入力電源接続方法のページをご覧ください。
- ③ HOゲージまたは、Nゲージの線路の電源ケーブルと接続します。
  本体の後面にある、電源接続端子の可変電圧" + "、" "に線路からの電源ケーブルを接続します。
  - ※詳しくは 固定・可変端子接続方法 4. 固定電圧の使い方 5. 可変電圧の使い方のページをご覧ください。
- ④ 線路に動かしたい、車両を載せます。これで、準備完了です。
- ⑤ 電源スイッチを"ON"にします。
  この時、電源スイッチ横の電源ランプが点灯することを確認します。
  点灯しない場合は、以下のトラブルが発生している可能性がありますので、確認してください。
  - ・スマホ用電源がONになっているかどうか?
  - ・USBプラグがきちんと本体に接続されているかどうか?
  - ・可変電圧出力からの配線がきちんと線路に接続されているかどうか?
  - ・車両がきちんと線路の上に載っているかどうか?
- ⑥ 電源スイッチ横のランプが点灯したら、準備OKです。

この時、進行方向スイッチを前進に倒します。そして、ボリュームのつまみを 右方向 に少しずつ回します。

この状態で、車両が少しずつ動き始めたら、OKです。

また、進行方向スイッチを"▼後進"に持ってきたら、車両が バックを 始めれば問題ありません。すべて、正常に動作しています。

# 5.可変電圧の使い方

この出力は、10V~12Vまでの範囲になります。また、 出力電流は、可変電圧と併せて、最大0.5Aですので、 全体の必要な電流を確認の上、お使いください。

速度調整ボリュームを右に回していくと出力電圧が上がり。 速度が速くなり、左に回しMINまで行くと給電が止まり、停 止します。

# 6.確認事項

実際に車両を動かしていると、脱線等が発生する場合があります。 その場合、以下のように操作をお願いします。

- 車両が突然止まった。この時、電源スイッチ及び、進行方向スイッチの横のランプが点灯しているかどうか確認します。
  - ・消灯の場合、車両が脱線しているか、あるいは、線路上で何か ショートしている可能性がありますので、確認願います。
  - ・確認しても、分からない場合は、まずは車両を線路から取り 除き、ランプが点灯するかどうかをチェックします。
  - ・それでも、消灯している場合は、本体から線路へのケーブルを外し、ランプが点灯しているかどうかをチェックします。 これで、ランプが点灯された場合は、線路に何か異常が発生 していますので、確認してください。
  - ・点灯の場合、本体からのケーブルあるいは、線路上で断線している場合がありますので、確認願います。