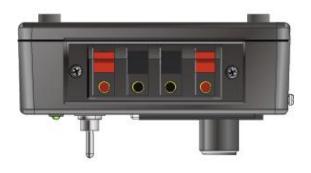

# 1. 各部の名称

サイズ・重量

W105/L70/H35 (W108/L95/H58) 185g

# 4.固定電圧の使い方

シナリー等ランプ点灯の電源にお使いいただくことができます。この出力は、10V~12Vまでの範囲になります。また、出力電流は、可変電圧と併せて、最大0.5Aですので、全体の必要な電流を確認の上、お使いください。

### ●ケーブルの接続方法

コネクタのレバーを押し上げ、 ケーブルを穴の奥まで差し込む。この時にプラス、マイナスを間違わないように確認してください。 ※固定電圧側に⊕、⊖を確認し接続してください。 ※接続ケーブルはお使いの線路用のケーブルをお使いください

# 5.可変電圧の使い方

この出力は、10V~12Vまでの範囲になります。また、 出力電流は、可変電圧と併せて、最大0.5Aですので、 全体の必要な電流を確認の上、お使いください。

速度調整ボリュームを右に回していくと出力電圧が上がり。 速度が速くなり、左に回しMINまで行くと給電が止まり、停 止します。