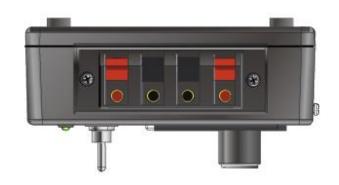

# 4.固定電圧の使い方

シナリー等ランプ点灯の電源にお使いいただくことができます。この出力は、10V~12Vまでの範囲になります。また、出力電流は、可変電圧と併せて、最大0.5Aですので、全体の必要な電流を確認の上、お使いください。

### ●ケーブルの接続方法

コネクタのレバーを押し上げ、 ケーブルを穴の奥まで差し込む。この時にプラス、マイナスを間違わないように確認してください。 ※固定電圧側に⊕、⊖を確認し接続してください。 ※接続ケーブルはお使いの線路用のケーブルをお使いください

# 5.可変電圧の使い方

この出力は、10V~12Vまでの範囲になります。また、 出力電流は、可変電圧と併せて、最大0.5Aですので、 全体の必要な電流を確認の上、お使いください。

速度調整ボリュームを右に回していくと出力電圧が上がり。 速度が速くなり、左に回しMINまで行くと給電が止まり、停 止します。