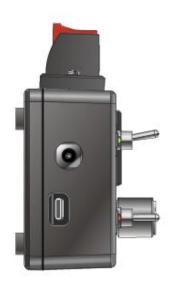

# 1. 各部の名称

サイズ・重量

W105/L70/H35 (W108/L95/H58) 185g

# 3-1 ACアダプターの場合

市販の推奨ACアダプターをお買い上げになるか、定格のACアダプターをお使いください。

※DCプラグ(センタープラス外径Φ5.5 内径Φ2.1) 定格15V3.3A 50W以下

# 3-2 USB給電の場合

スマートフォン 又はモバイルバッテリーをお使いの上 USB Type-Cのケーブルをつないでください。

USB Type-Cのケーブルを接続してください